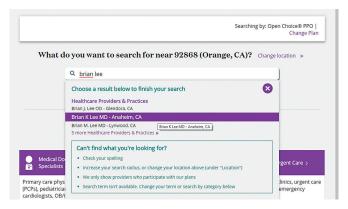

# **PROVIDER SEARCH INSTRUCTIONS**

3. Enter the name of your PCP in the search bar, and if it appears, select it to view "Provider/Facility Information".

4. To print a Directory, scroll down to other useful resources, and select "Print a Provider Directory".