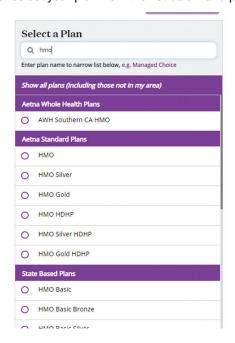

## **Step-by-Step Provider Search Instructions:**

1. Enter your ZIP, City, County, or State in the search bar.

2. Enter your plan name in the search bar or select your plan from the list below and press "Continue".

#### Plan Type:

- HMO: HMO listed under the Standard Plans
- HMO Deductible: HMO Deductible listed under the State Based Plans
- Aetna Value Network HMO: Aetna Value Network HMO listed under the State Based Plans
- HMO Basic: HMO Basic listed under the State Based Plans
- AWH Southern CA HMO: AWH Southern CA HMO listed under Aetna Whole Health Plans
- AWH Northern CA HMO: AWH Northern CA HMO listed under Aetna Whole Health Plans
- OA Managed Choice POS: Managed Choice POS (Open Access) listed under the Aetna Open Access Plans
- Open Choice PPO: Open Choice PPO listed under Aetna Standard Plans
- Savings Plus OA Managed Choice POS: Savings Plus OA Managed Choice POS listed under the Savings Plus plans
- AWH Southern CA OA Managed Choice POS: AWH Southern CA Managed Choice POS listed under Aetna Whole Health Plans