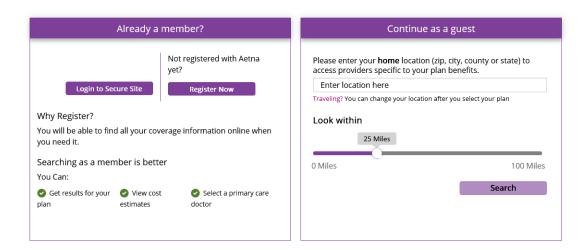

## **Step-by-Step Provider Search Instructions:**

1. Enter your ZIP, City, County, or State in the search bar.

2. Enter your plan name in the search bar or select your plan from the list below and press "Continue".