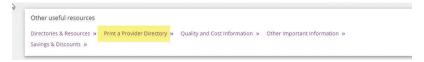

# **PROVIDER SEARCH INSTRUCTIONS**

3. Enter the name of your PCP in the search bar, and if it appears, select it to view "Provider/Facility Information".

4. To print a Directory, scroll down to other useful resources, and select "Print a Provider Directory".