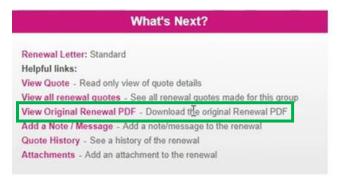

Step 10: Click on the "View Original Renewal PDF" to view and download the renewal kit.

**Step 11:** To open the next group in your list, you will need to click the "Advance Search" link and refresh the search list. Your search criteria should be retained.