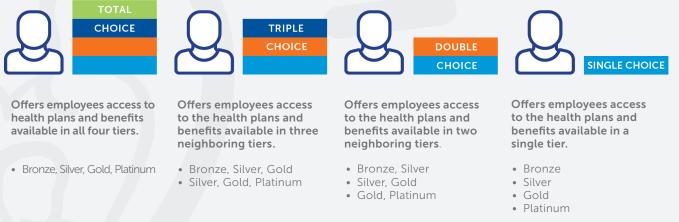

#### **1. CHOOSE YOUR METAL TIER(S)**

Choose Total Choice (four tiers), or choose Triple, Double, or Single Choice