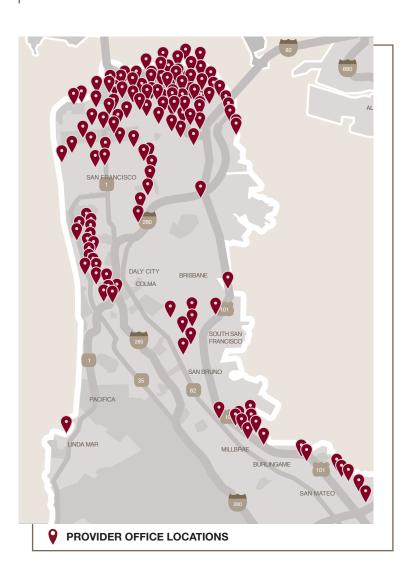

# Service Area & Network Highlights

CCHP is available to employers and employees who live or work in San Francisco and San Mateo counties.

### **Provider Network**

All CCHP plan Members have access to our network of 7000+ healthcare providers. You and your employees can likely keep the same doctors you already have or find ones that are even more convenient.