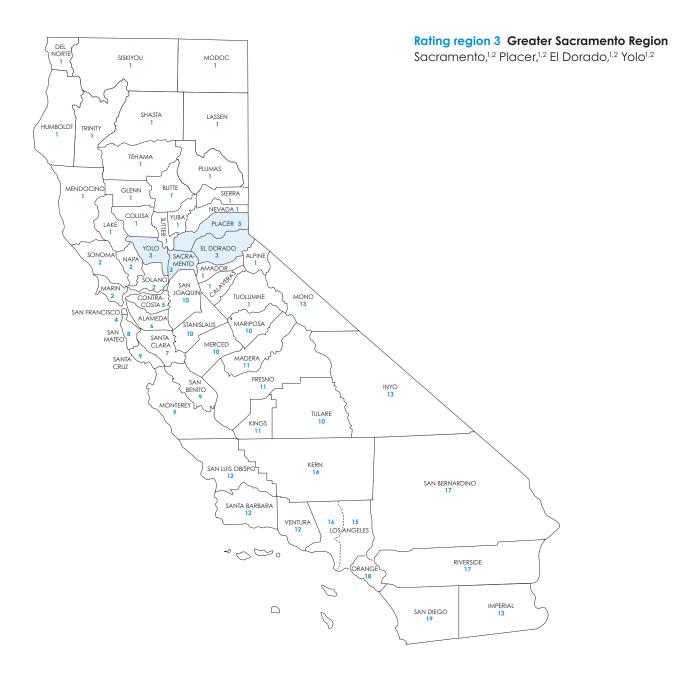

# Small Business Rate Tables

Includes rates for standard plans

Rate Book 3

Rating region 3: Sacramento, Placer, El Dorado, Yolo

### Small Business Off Exchange

Rating region definitions and Access+ HMO® and Dental HMO availability Effective April 2021

| Rating<br>Region | County        | Access+<br>HMO° network<br>availability | Dental HMO<br>availability |
|------------------|---------------|-----------------------------------------|----------------------------|
| 1                | Alpine        |                                         |                            |
|                  | Amador        |                                         |                            |
|                  | Butte         | •                                       | •                          |
|                  | Calaveras     |                                         |                            |
|                  | Colusa        |                                         |                            |
|                  | Del Norte     |                                         |                            |
|                  | Glenn         |                                         |                            |
|                  | Humboldt      |                                         |                            |
|                  | Lake          |                                         |                            |
|                  | Lassen        |                                         |                            |
|                  | Mendocino     |                                         |                            |
|                  | Modoc         |                                         |                            |
|                  | Nevada        | •                                       |                            |
|                  | Plumas        |                                         |                            |
|                  | Shasta        |                                         | •                          |
|                  | Sierra        |                                         |                            |
|                  | Siskiyou      |                                         |                            |
|                  | Sutter        |                                         | •                          |
|                  | Tehama        |                                         |                            |
|                  | Trinity       |                                         |                            |
|                  | Tuolumne      |                                         |                            |
|                  | Yuba          |                                         |                            |
| 2                | Marin         |                                         | •                          |
|                  | Napa          |                                         | •                          |
|                  | Solano        |                                         | •                          |
|                  | Sonoma        | •                                       | •                          |
| 3                | El Dorado     |                                         | •                          |
|                  | Placer        | •                                       | •                          |
|                  | Sacramento    | •                                       | •                          |
|                  | Yolo          | •                                       | •                          |
| 4                | San Francisco | •                                       | •                          |

# Small Business Off Exchange Access+ HMO® Network

Rating region definitions and availability Effective April 2021

| Rating Region County  1 Butte County Nevada County in the following ZIP codes: 95712, 95924, 95945, 95946, 95949, 95959, 95960, 95975, and 95986.  2 Marin County Solano County Sonoma County  3 Sacramento County Yolo County                                                                                                                                                                                                                                                                        | 3,    |
|-------------------------------------------------------------------------------------------------------------------------------------------------------------------------------------------------------------------------------------------------------------------------------------------------------------------------------------------------------------------------------------------------------------------------------------------------------------------------------------------------------|-------|
| <ol> <li>Butte County         Nevada County in the following ZIP codes: 95712, 95924, 95945, 95946, 95949, 95959, 95960, 95975, and 95986.</li> <li>Marin County         Solano County         Sonoma County         Sacramento County         Yolo County</li> </ol>                                                                                                                                                                                                                                 | 3,    |
| Nevada County in the following ZIP codes: 95712, 95924, 95945, 95946, 95949, 95959, 95960, 95975, and 95986.  Marin County Solano County Sonoma County  Sacramento County Yolo County                                                                                                                                                                                                                                                                                                                 | 3,    |
| 2 Marin County Solano County Sonoma County 3 Sacramento County Yolo County                                                                                                                                                                                                                                                                                                                                                                                                                            | 3,    |
| Sonoma County  Sacramento County Yolo County                                                                                                                                                                                                                                                                                                                                                                                                                                                          | 3,    |
| Sacramento County Yolo County                                                                                                                                                                                                                                                                                                                                                                                                                                                                         | 3,    |
| Yolo County                                                                                                                                                                                                                                                                                                                                                                                                                                                                                           | 3,    |
|                                                                                                                                                                                                                                                                                                                                                                                                                                                                                                       | 3,    |
|                                                                                                                                                                                                                                                                                                                                                                                                                                                                                                       | 3,    |
| <b>Placer County</b> in the following ZIP codes: 95602, 95603, 95604, 95631, 95648, 95650, 95658, 95661, 95663, 95677, 95678, 95681, 95701, 95703, 95713, 95714, 95715, 95717, 95722, 95736, 95746, 95747, and 95765.                                                                                                                                                                                                                                                                                 |       |
| <b>El Dorado County</b> in the following ZIP codes: 95613, 95614, 95634, 95635, 95664, 95672, 95682, and 95762.                                                                                                                                                                                                                                                                                                                                                                                       |       |
| 4 San Francisco County                                                                                                                                                                                                                                                                                                                                                                                                                                                                                |       |
| 5 Contra Costa County                                                                                                                                                                                                                                                                                                                                                                                                                                                                                 |       |
| 6 Alameda County                                                                                                                                                                                                                                                                                                                                                                                                                                                                                      |       |
| 7 Santa Clara County                                                                                                                                                                                                                                                                                                                                                                                                                                                                                  |       |
| 8 San Mateo County                                                                                                                                                                                                                                                                                                                                                                                                                                                                                    |       |
| 9 Santa Cruz County                                                                                                                                                                                                                                                                                                                                                                                                                                                                                   |       |
| 10 Merced County                                                                                                                                                                                                                                                                                                                                                                                                                                                                                      |       |
| San Joaquin County                                                                                                                                                                                                                                                                                                                                                                                                                                                                                    |       |
| Stanislaus County                                                                                                                                                                                                                                                                                                                                                                                                                                                                                     |       |
| Tulare County                                                                                                                                                                                                                                                                                                                                                                                                                                                                                         |       |
| 11 Fresno County                                                                                                                                                                                                                                                                                                                                                                                                                                                                                      |       |
| Kings County                                                                                                                                                                                                                                                                                                                                                                                                                                                                                          |       |
| Madera County                                                                                                                                                                                                                                                                                                                                                                                                                                                                                         |       |
| 12 San Luis Obispo County                                                                                                                                                                                                                                                                                                                                                                                                                                                                             |       |
| Santa Barbara County                                                                                                                                                                                                                                                                                                                                                                                                                                                                                  |       |
| Ventura County                                                                                                                                                                                                                                                                                                                                                                                                                                                                                        |       |
| 13 Imperial County in the following ZIP codes: 92004, 92225, 92227, 92231, 92232, 92233, 92243, 92244, 92249, 92250, 92251, 92257, 92259, 9 92273, 92274, 92275, and 92281.                                                                                                                                                                                                                                                                                                                           | 2266, |
| <b>Kern County</b> in the following ZIP codes: 93203, 93205, 93206, 93215, 93216, 93220, 93222, 93224, 93225, 93226, 93238, 93240, 93241, 93242, 93249, 93250, 93251, 93252, 93255, 93263, 93268, 93276, 93280, 93283, 93285, 93287, 93301, 93302, 93303, 93304, 93305, 93306, 93307, 933 93309, 93311, 93312, 93313, 93314, 93380, 93384, 93384, 93385, 93386, 93387, 93388, 93389, 93390, 93501, 93502, 93504, 93505, 93516, 935 93519, 93523, 93524, 93531, 93558, 93560, 93561, 93581, and 93596. | 08,   |
| 15 Los Angeles County                                                                                                                                                                                                                                                                                                                                                                                                                                                                                 |       |
| 16 Los Angeles County                                                                                                                                                                                                                                                                                                                                                                                                                                                                                 |       |
| 17 Riverside County                                                                                                                                                                                                                                                                                                                                                                                                                                                                                   |       |
| San Bernardino County                                                                                                                                                                                                                                                                                                                                                                                                                                                                                 |       |
| 18 Orange County                                                                                                                                                                                                                                                                                                                                                                                                                                                                                      |       |
| 19 San Diego County                                                                                                                                                                                                                                                                                                                                                                                                                                                                                   |       |