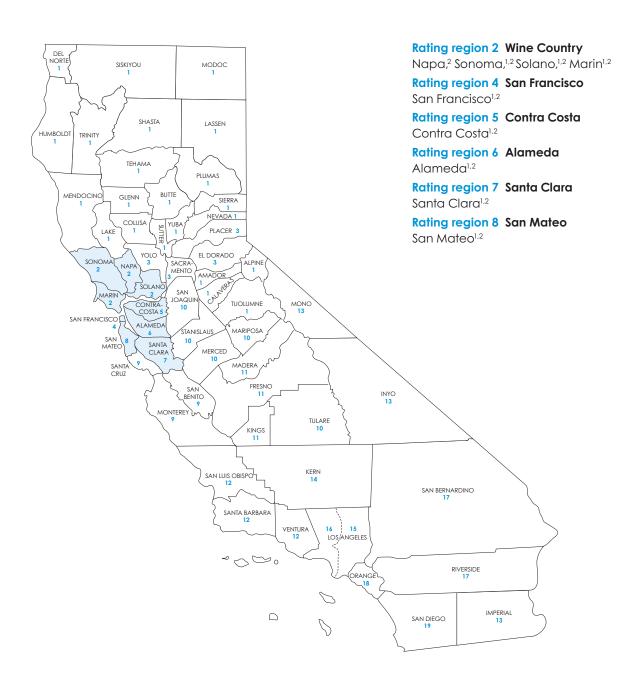

#### Rate Book 2

Rating region 2: Napa, Sonoma, Solano, Marin

Rating region 4: San Francisco
Rating region 5: Contra Costa

Rating region 6: Alameda
Rating region 7: Santa Clara
Rating region 8: San Mateo

# Blue Shield of California county grouping for Rate Book 2

Blue Shield bases the rating on the employer location by ZIP code for all plans, including medical, dental and vision plans.

 $<sup>1\</sup>quad \hbox{Counties where Full network HMO is available}.$ 

<sup>2</sup> Counties where Dental HMO is available.