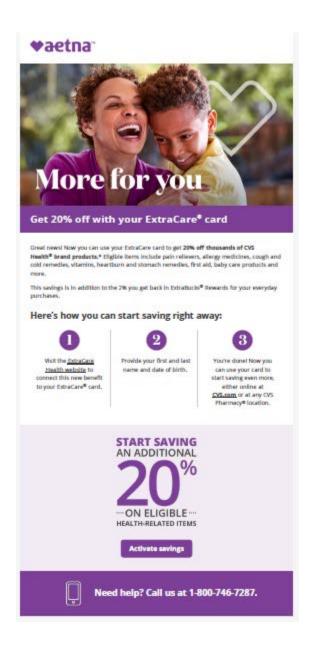

### 2. ExtraCare Health Card overview

The ExtraCare Health Card is an exclusive card from Aetna and CVS Pharmacy<sup>®</sup>. The ExtraCare Health Card provides savings of 20 percent on thousands of CVS Health Brand<sup>®</sup> health-related items.

This program is primarily offered to employees (cardholders) through an email outreach once new employees are added to the plan.

Employees can easily activate their benefit through the email they'll receive, or they can use the link: **bit.ly/extracarehealth**.

**Please note:** Employees must wait until they receive the email invite to enroll, and/or at least 60 days after the plan's effective date. If plan members try to activate through the website link too early, the benefit with the added 20 percent discount will likely not be active.

Once validated, they enter their ExtraCare card number\* and attach the 20% discount

Employees will be able to request an ExtraCare Card if they don't have one already.

Benefit is now accessible at any CVS Pharmacy when the employee uses their ExtraCare card or provides their phone number at the register.